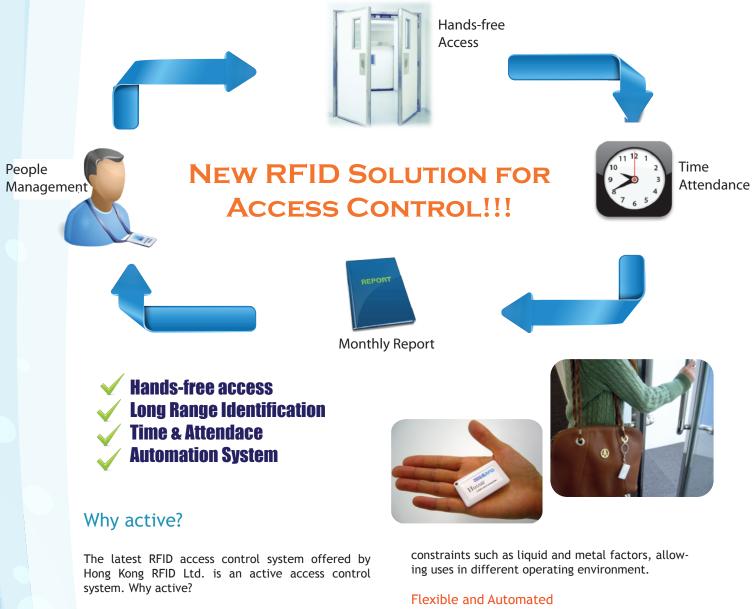

## **2.4GHz Active RFID Solution**

## **Powerful Reading Performance**

Active RFID access control system can be performed hand-freely! Compared with passive RFID (batteryless) which is used in the past, active RFID has very long reading distance.

## Less Constraint

What's more is that active access control system is less influenced or affected by environmental

Access control can be performed as soon as people carrying the card walk towards the entrance. Entry and exit records are logged without having the card placed near the reader for recognition.